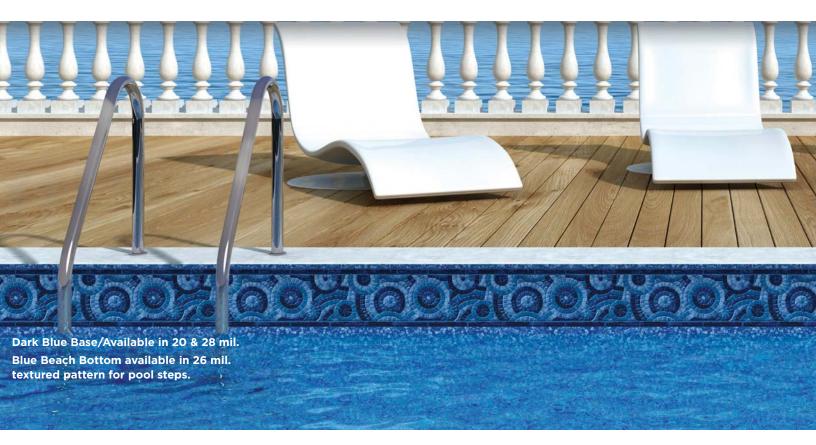

### HAMPTON BLUE

W/BLUE BEACH PEBBLE BOTTOM

Classically elegant, this popular design brings out your pool water's natural beauty.

Dark Blue Base/Available in 20 & 28 mil.

textured pattern for pool steps.

Blue Beach Pebble Bottom available in 26 mil.