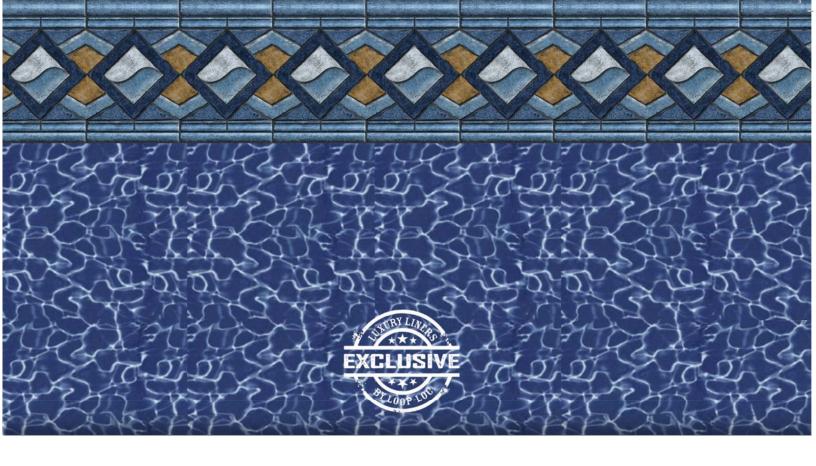

### WAVESTONE

W/SEA BLUE BOTTOM

This LOOP-LOC exclusive design creation is an extraordinary blend of geometric purity and pure inspiration.