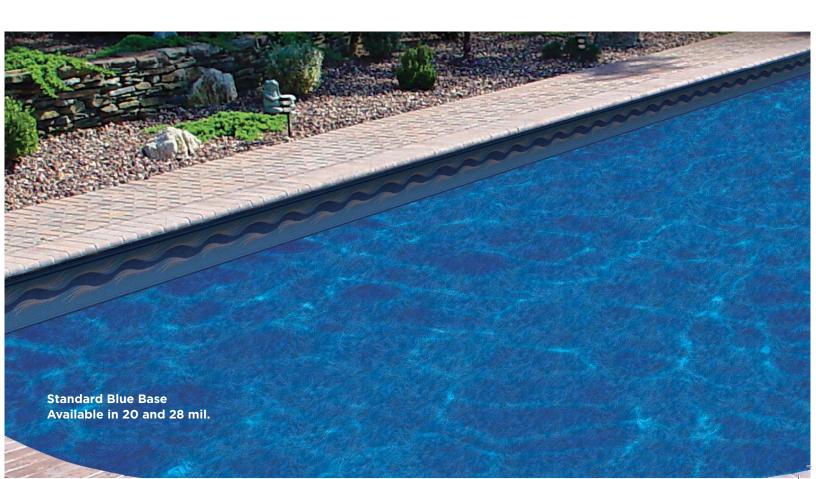

le will turn your backyard into an extraordinary natural retreat.





### **BIMINI ISLE**

W/MARINE SPARKLE BOTTOM

This new LOOP-LOC exclusive combines exotic Bahamian elements with elegant style for a sparkling addition to any pool design.





### **CORSICA**

#### W/MIDNIGHT BLUE GRANITE BOTTOM

A leisurely dip in your pool is magically transformed into a midnight swim in the Ligurian Sea with this one-of-a-kind style.

### MAHO BAY

#### W/KONTIKI BOTTOM

Take a dip in serene waters with this sophisticated Caribbean inspired design. It's like spending the day in an intimate island cove.





### ORIENT BEACH

W/KONTIKI BOTTOM

This new LOOP-LOC exclusive brings the freewheeling spirit of St. Martin into your own backyard haven.

Get ready to enjoy sun soaked days and sultry nights.





### OCEAN REEF

W/MARINE SPARKLE BOTTOM

The wondrous colors of the ocean depths are captured in all their shimmering beauty in this glistening liner design.

### **TURQUOISE SUN**

W/BAHIA BLUESTONE BOTTOM

The brilliance of blue, at once scintillating and serene, highlights this exclusive design of unsurpassed elegance.





### **MALTA**

W/SEA BLUE BOTTOM

The warmth of the Mediterranean and the timelessness of the Classical Age come together here, in your own island oasis.

### TRANQUILITY BAY

W/SEA BLUE BOTTOM

With this LOOP-LOC exclusive, a playful seascape surrounds you, evoking memories of your best beachside vacation from years gone by.





### TAHITIAN PEARL

W/TONGA REEF BOTTOM

The stress and fast-paced modern world are all but washed away with the serenity of the South