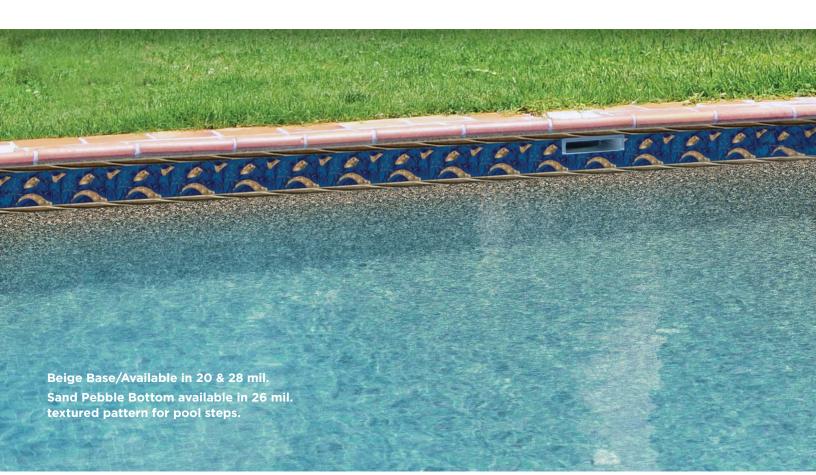

### TAHITIAN PEARL

W/TONGA REEF BOTTOM

The stress and fast-paced modern world are all but washed away with the serenity of the South Pacific... right in your own backyard.

**CUSTOM** 