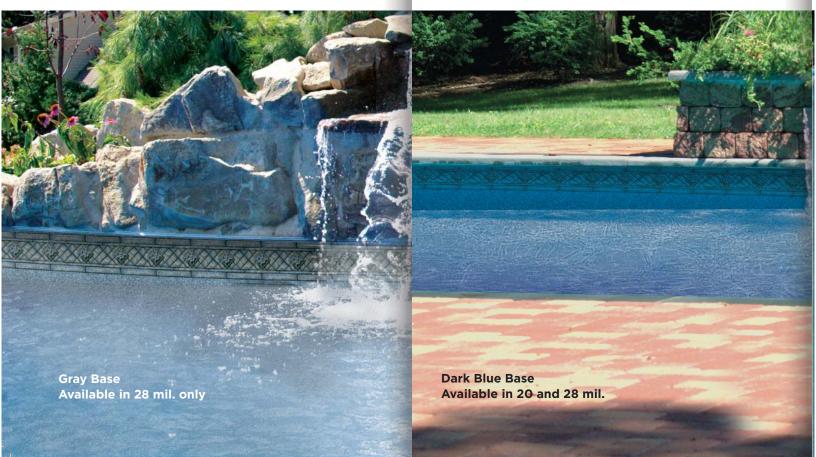

### HAMPTON BLUE

W/BLUE BEACH PEBBLE BOTTOM

Classically elegant, this popular design brings out your pool water's natural beauty.

Dark Blue Base/Available in 20 & 28 mil.

textured pattern for pool steps.

Blue Beach Pebble Bottom available in 26 mil.