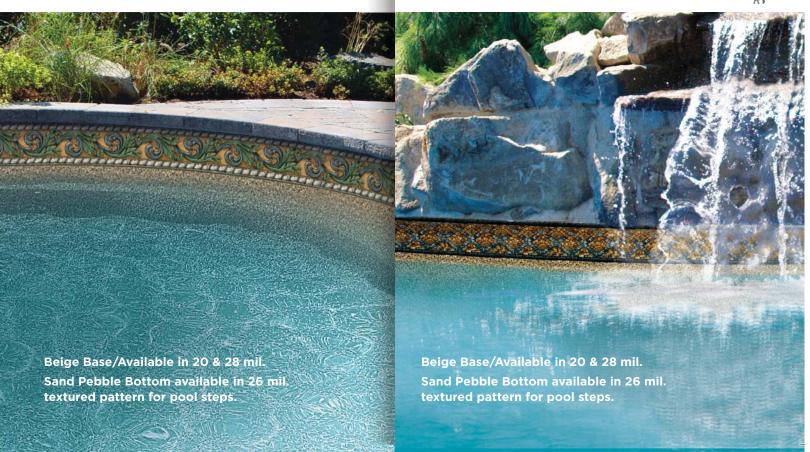

### TAHITIAN PEARL

W/TONGA REEF BOTTOM

The stress and fast-paced modern world are all but washed away with the serenity of the South Pacific... right in your own backyard.

**CUSTOM** 