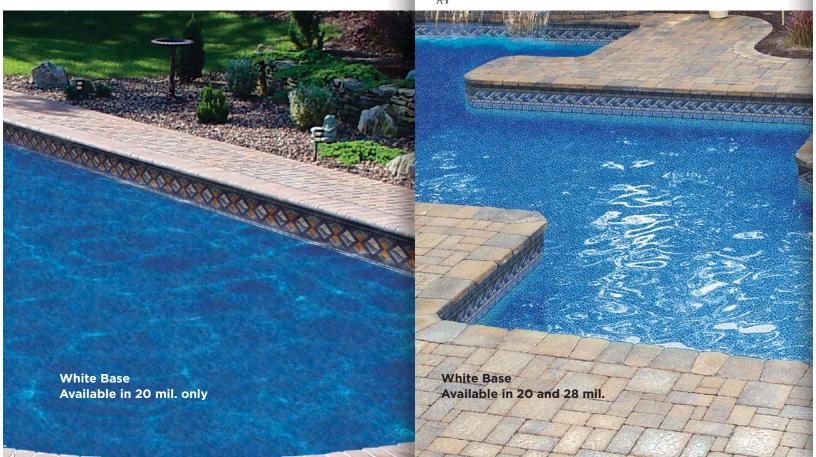

### WATERART

W/RIVIERA LIGURE BOTTOM

This eclectic modern design brings a new wave of distinction and understated elegance to your outdoor environment.

**Light Blue Base** Available in 20 mil. and 28 mil.