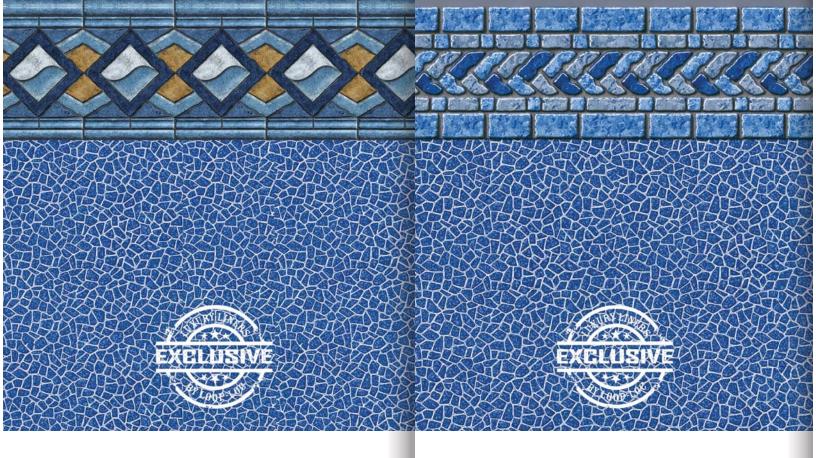

### WAVESTONE

W/SEA BLUE BOTTOM

This LOOP-LOC exclusive design creation is an extraordinary blend of geometric purity and pure inspiration.

### HAMPTON BLUE

W/BLUE BEACH PEBBLE BOTTOM

Classically elegant, this popular design brings out your pool water's natural beauty.

Dark Blue Base/Available in 20 & 28 mil.

textured pattern for pool steps.

Blue Beach Pebble Bottom available in 26 mil.