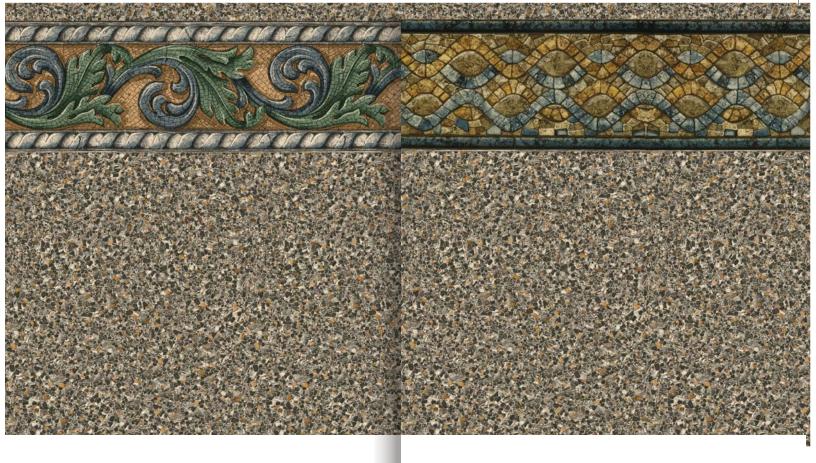

### **MIRABELLO**

W/SMOKEY GRAY GRANITE BOTTOM

The understated elegance evoked by the look of classic stone is the earmark of this unique design you will find only at LOOP-LOC.

### **VALENCIA**

W/MIDNIGHT BLUE GRANITE BOTTOM

Deep, mysterious and altogether striking, this exclusive style will turn your backyard into an extraordinary natural retreat.

#### W/MIDNIGHT BLUE GRANITE BOTTOM

A leisurely dip in your pool is magically transformed into a midnight swim in the Ligurian Sea with this one-of-a-kind style.