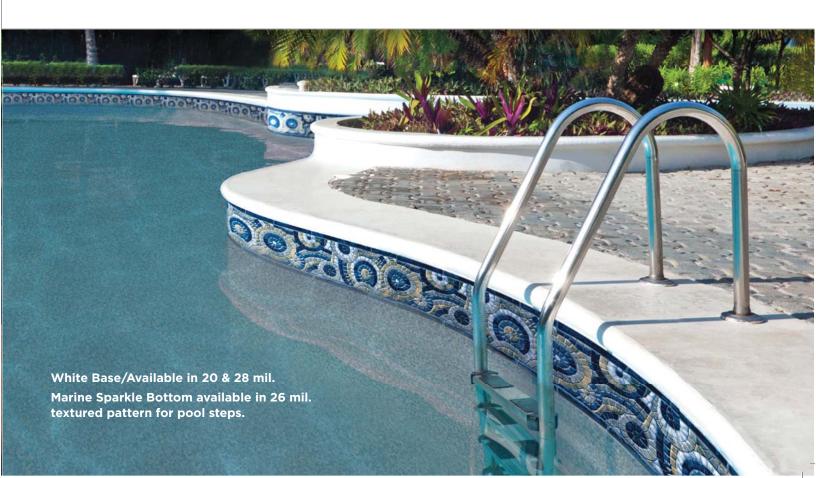

### **BIMINI ISLE**

W/MARINE SPARKLE BOTTOM

This new LOOP-LOC exclusive combines exotic Bahamian elements with elegant style for a sparkling addition to any pool design.

### OCEAN REEF

W/MARINE SPARKLE BOTTOM

The wondrous colors of the ocean depths are captured in all their shimmering beauty in this glistening liner design.