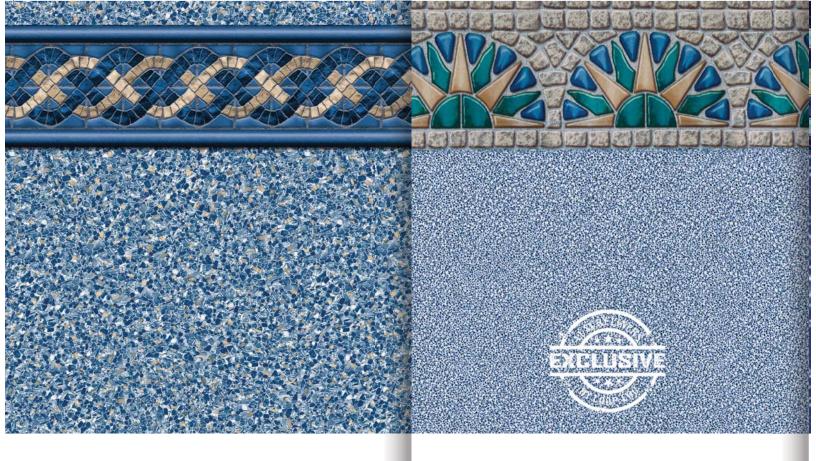

will turn your backyard into an extraordinary natural retreat.





### **BIMINI ISLE**

W/MARINE SPARKLE BOTTOM

This new LOOP-LOC exclusive combines exotic Bahamian elements with elegant style for a sparkling addition to any pool design.





### **CORSICA**

#### W/MIDNIGHT BLUE GRANITE BOTTOM

A leisurely dip in your pool is magically transformed into a midnight swim in the Ligurian Sea with this one-of-a-kind style.

### MAHO BAY

#### W/KONTIKI BOTTOM

Take a dip in serene waters with this sophisticated Caribbean inspired design. It's like spending the day in an intimate island cove.





### ORIENT BEACH

W/KONTIKI BOTTOM

This new LOOP-LOC exclusive brings the freewheeling spirit of St. Martin into your own backyard haven.

Get ready to enjoy sun soaked days and sultry nights.





### OCEAN REEF

W/MARINE SPARKLE BOTTOM

The wondrous colors of the ocean depths are captured in all their shimmering beauty in this glistening liner design.

### **TURQUOISE SUN**

W/BAHIA BLUESTONE BOTTOM

The brilliance of blue, at once scintillating and serene, highlights this exclusive design of unsurpassed elegance.





### **MALTA**

W/SEA BLUE BOTTOM

The warmth of the Mediterranean and the timelessness of the Classical Age come together here, in your own island oasis.

### TRANQUILITY BAY

W/SEA BLUE BOTTOM

With this LOOP-LOC exclusive, a playful seascape surrounds you, evoking memories of your best beachside vacation from years gone by.





### TAHITIAN PEARL

W/TONGA REEF BOTTOM

The stress and fast-paced modern world are all but washed away with the serenity of the South P