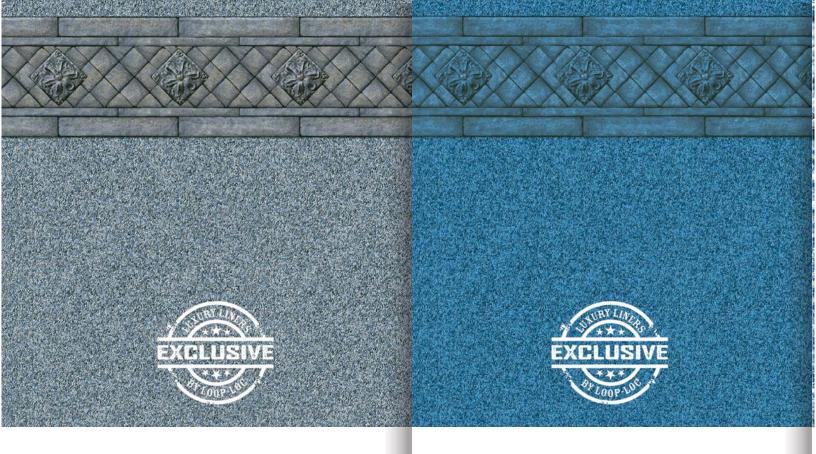

odes on the horizon.





### MYKONOS W/BLUE BEACH PEBBLE





### SAG HARBOR

W/BLUE BEACH PEBBLE BOTTOM

The style is simple and serene... just like the Long Island destination for which it's named.

### HAMPTON BLUE

W/BLUE BEACH PEBBLE BOTTOM

Classically elegant, this popular design brings out your pool water's natural beauty.





Dark Blue Base/Available in 20 & 28 mil.

textured pattern for pool steps.

Blue Beach Pebble Bottom available in 26 mil.



### TIVOLI

W/SAND PEBBLE BOTTOM

Surprisingly different, this design's Sand Pebble Bottom gives the pool water a spectacular turquoise appearance.

### SAHARA

W/SAND PEBBLE BOTTOM

The swirling desert hues in this selection form the perfect complement to the gentle breezes of a hot summer night.





# LOTUS W/SAND PEBBLE BOTTOM





### **MIRABELLO**

W/SMOKEY GRAY GRANITE BOTTOM

The understated elegance evoked by the look of classic stone is the earmark of this unique design you will find only at LOOP-LOC.

### **VALENCIA**

W/MIDNIGHT BLUE GRANITE BOTTOM

Deep, mysterious and altogether striking, this exclusive style will turn your backyard into an extraordinary natural retreat.





### **BIMINI ISLE**

W/MARINE SPARKLE BOTTOM

This new LOOP-LOC exclusive combines exotic Bahamian elements with elegant style for a sparkling addition to any pool design.





### **CORSICA**

#### W/MIDNIGHT BLUE GRANITE BOTTOM

A leisurely dip in your pool is magically transformed into a midnight swim in the Ligurian Sea with this one-of-a-kind style.

### MAHO BAY

#### W/KONTIKI BOTTOM

Take a dip in serene waters with this soph