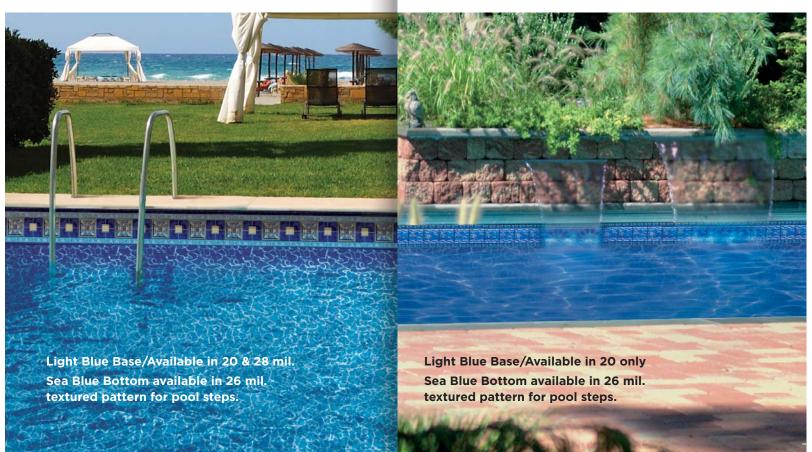

### **MALTA**

W/SEA BLUE BOTTOM

The warmth of the Mediterranean and the timelessness of the Classical Age come together here, in your own island oasis.

### TRANQUILITY BAY

W/SEA BLUE BOTTOM

With this LOOP-LOC exclusive, a playful seascape surrounds you, evoking memories of your best beachside vacation from years gone by.