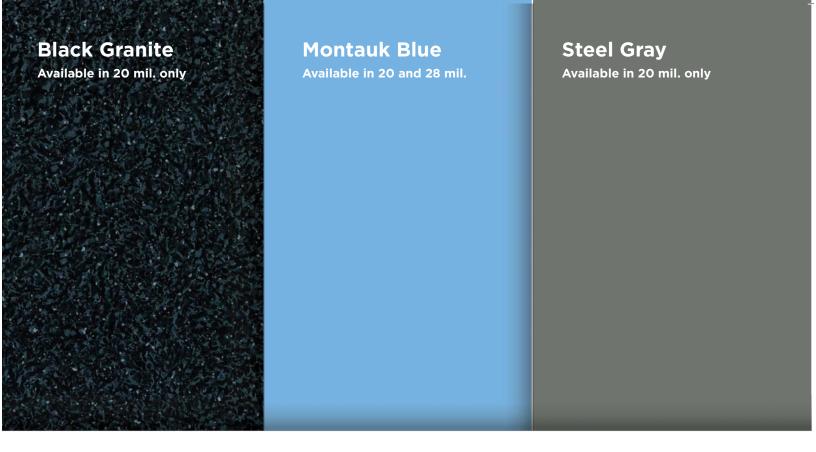

TOM

This eclectic modern design brings a new wave of distinction and understated elegance to your outdoor environment.



**Light Blue Base** Available in 20 mil. and 28 mil.



### **SANTORINI**

W/MOSAIC OCEAN BOTTOM

Chic, shimmering and sophisticated, this LOOP-LOC exclusive delights the eye and soothes the senses.

### **BALI**

W/MOSAIC OCEAN BOTTOM

An island paradise of pristine beaches, refreshing ocean breezes and cascading waters are brought to life in your backyard.





### **TERRAZZO**

W/AQUARIA BOTTOM

The art of polished mosaic surrounds you in your private oasis, transporting you to another place and time.

### **MEDITERRANEAN**

W/AQUARIA BOTTOM

This memorable and magnificent design evokes the ancient sea. You can almost see the sun setting over the Grecian harbor.





### ▲ SOLID PATTERNS ▲

## ▼TEXTURED PATTERNS▼

All textured patterns are available in 26 mil. for pool step applications.