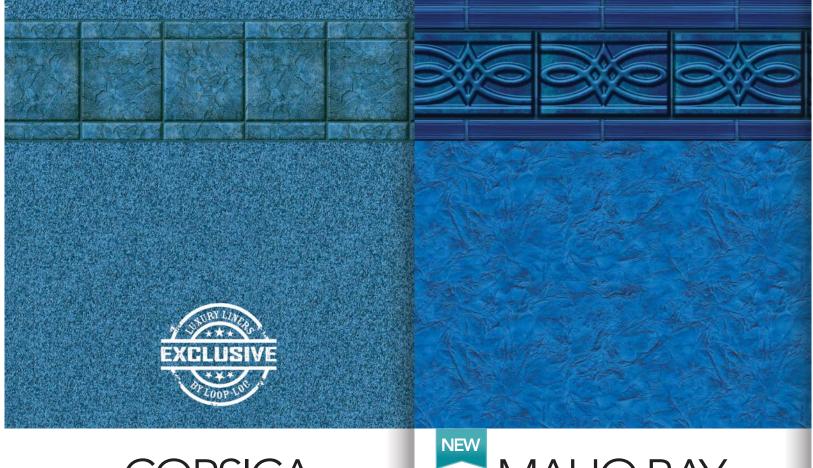

### **CORSICA**

#### W/MIDNIGHT BLUE GRANITE BOTTOM

A leisurely dip in your pool is magically transformed into a midnight swim in the Ligurian Sea with this one-of-a-kind style.

### MAHO BAY

#### W/KONTIKI BOTTOM

Take a dip in serene waters with this sophisticated Caribbean inspired design. It's like spending the day in an intimate island cove.