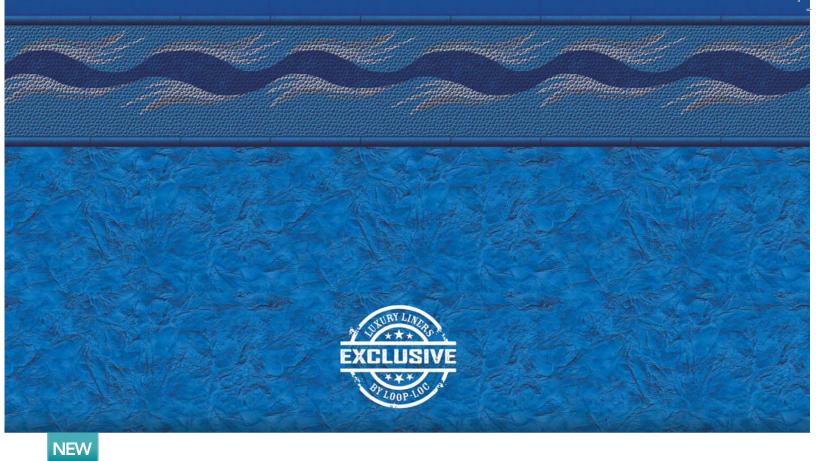

### WAVESTONE

W/SEA BLUE BOTTOM

This LOOP-LOC exclusive design creation is an extraordinary blend of geometric purity and pure inspiration.