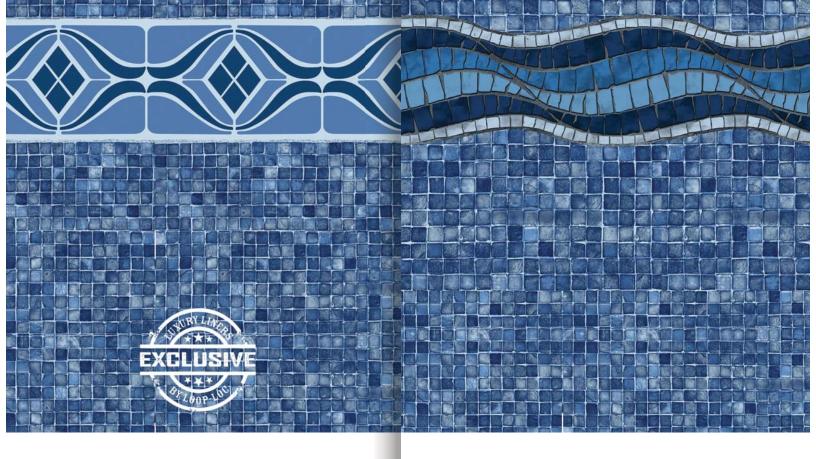

### **SANTORINI**

W/MOSAIC OCEAN BOTTOM

Chic, shimmering and sophisticated, this LOOP-LOC exclusive delights the eye and soothes the senses.

### **BALI**

W/MOSAIC OCEAN BOTTOM

An island paradise of pristine beaches, refreshing ocean breezes and cascading waters are brought to life in your backyard.