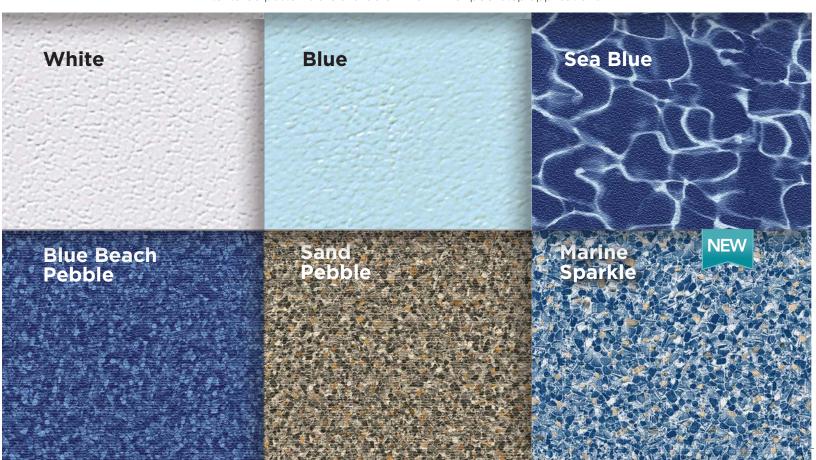

## ▼TEXTURED PATTERNS▼

All textured patterns are available in 26 mil. for pool step applications.