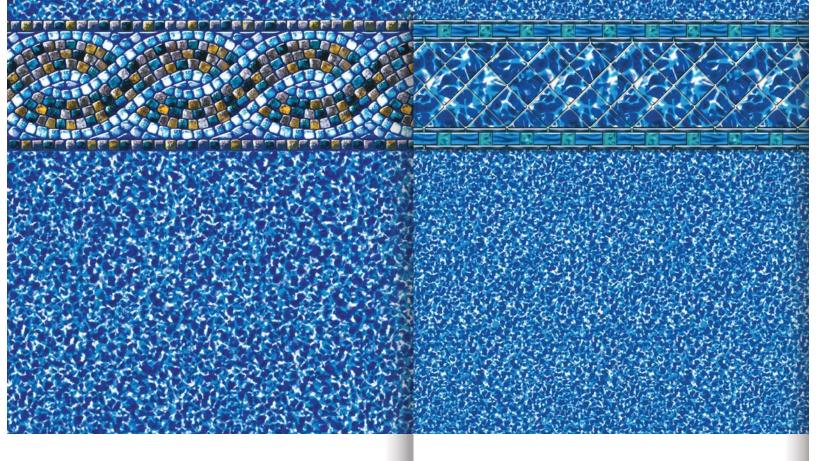

### **TERRAZZO**

W/AQUARIA BOTTOM

The art of polished mosaic surrounds you in your private oasis, transporting you to another place and time.

### **MEDITERRANEAN**

W/AQUARIA BOTTOM

This memorable and magnificent design evokes the ancient sea. You can almost see the sun setting over the Grecian harbor.