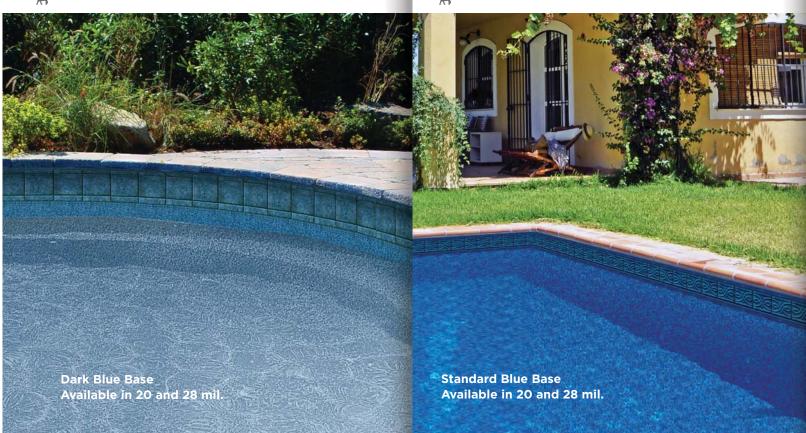

k of classic stone is the earmark of this unique design you will find only at LOOP-LOC.

### **VALENCIA**

W/MIDNIGHT BLUE GRANITE BOTTOM

Deep, mysterious and altogether striking, this exclusive style will turn your backyard into an extraordinary natural retreat.





### **BIMINI ISLE**

W/MARINE SPARKLE BOTTOM

This new LOOP-LOC exclusive combines exotic Bahamian elements with elegant style for a sparkling addition to any pool design.





### **CORSICA**

#### W/MIDNIGHT BLUE GRANITE BOTTOM

A leisurely dip in your pool is magically transformed into a midnight swim in the Ligurian Sea with this one-of-a-kind style.

### MAHO BAY

#### W/KONTIKI BOTTOM

Take a dip in serene waters with this sophisticated Caribbean inspired design. It's like spending the day in an intimate island cove.





### ORIENT BEACH

W/KONTIKI BOTTOM

This new LOOP-LOC exclusive brings the freewheeling spirit of St. Martin into your own backyard haven.

Get ready to enjoy sun soaked days and sultry nights.





### OCEAN REEF

W/MARINE SPARKLE BOTTOM

The wondrous colors of the ocean depths are captured in all their shimmering beauty in this glistening liner design.

### **TURQUOISE SUN**

W/BAHIA BLUESTONE BOTTOM

The brilliance of blue, at once scintillating and serene, highlights this exclusive design of unsurpassed elegance.





### **MALTA**

W/SEA BLUE BOTTOM

The warmth of the Mediterranean and the timelessness of the Classical Age come together here, in your own island oasis.

### TRANQUILITY BAY

W/SEA BLUE BOTTOM

With this LOOP-LOC exclusive, a playful seascape surrounds you, evoking m