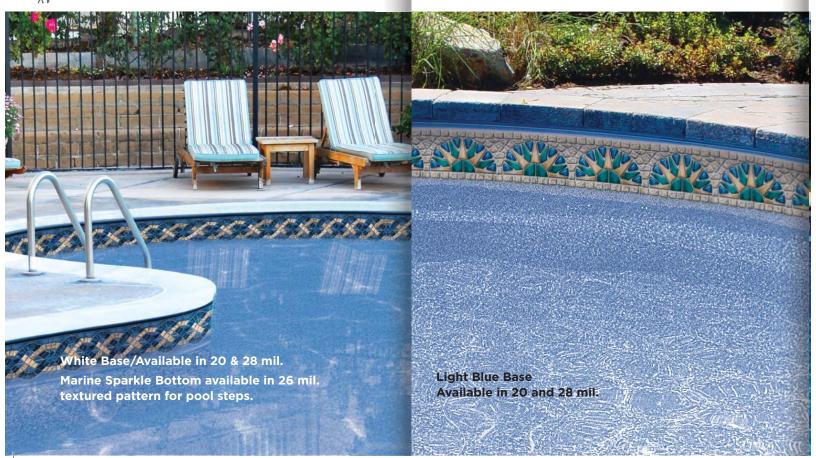

### HAMPTON BLUE

W/BLUE BEACH PEBBLE BOTTOM

Classically elegant, this popular design brings out your pool water's natural beauty.

Dark Blue Base/Available in 20 & 28 mil.

textured pattern for pool steps.

Blue Beach Pebble Bottom available in 26 mil.