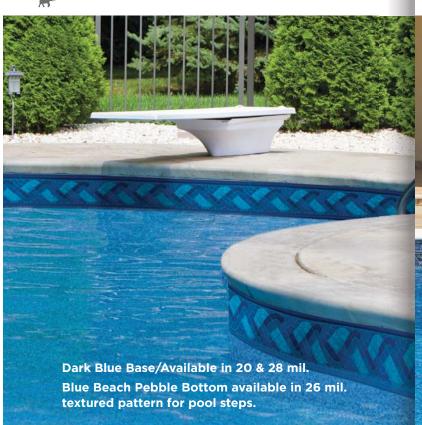

### HAMPTON BLUE

W/BLUE BEACH PEBBLE BOTTOM

Classically elegant, this popular design brings out your pool water's natural beauty.

Dark Blue Base/Available in 20 & 28 mil.

textured pattern for pool steps.

Blue Beach Pebble Bottom available in 26 mil.