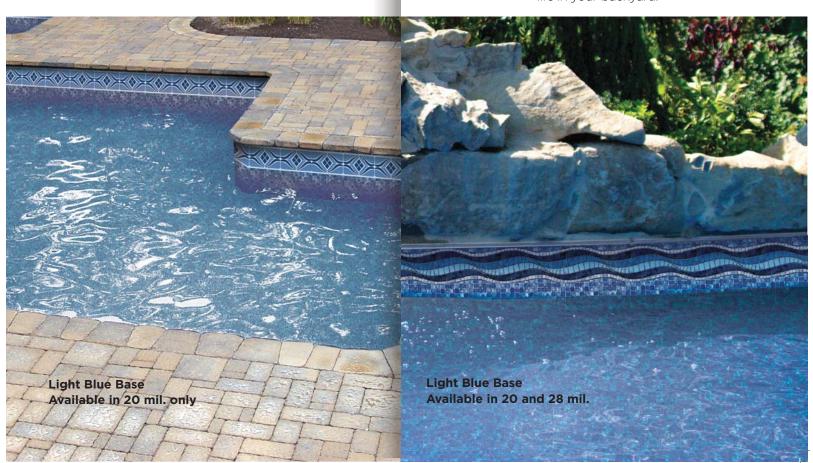

### WATERART

W/RIVIERA LIGURE BOTTOM

This eclectic modern design brings a new wave of distinction and understated elegance to your outdoor environment.

**Light Blue Base** Available in 20 mil. and 28 mil.