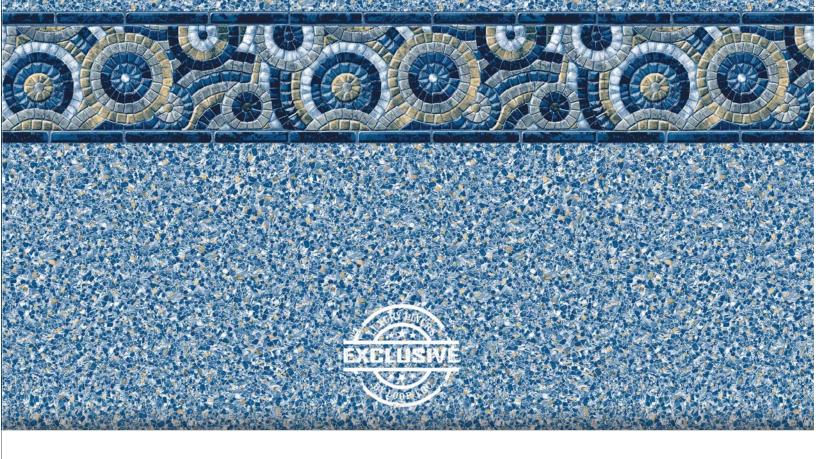

### **SANTORINI**

W/MOSAIC OCEAN BOTTOM

Chic, shimmering and sophisticated, this LOOP-LOC exclusive delights the eye and soothes the senses.

### **BALI**

W/MOSAIC OCEAN BOTTOM

An island paradise of pristine beaches, refreshing ocean breezes and cascading waters are brought to life in your backyard.