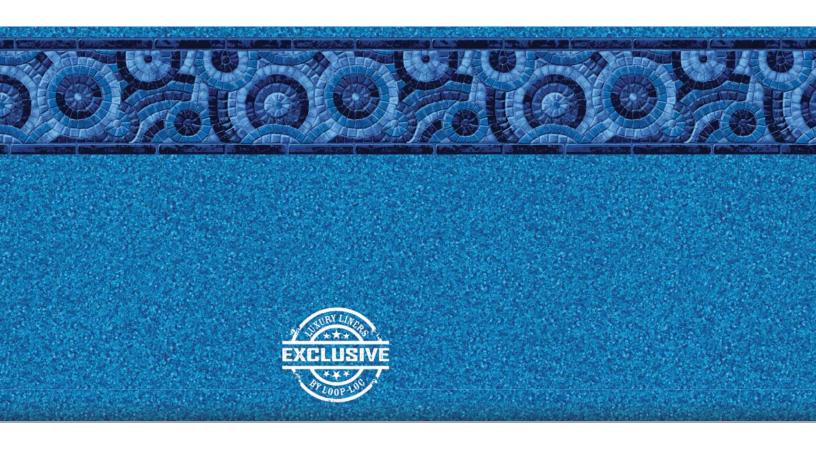

### HAMPTON BLUE

W/BLUE BEACH PEBBLE BOTTOM

Classically elegant, this popular design brings out your pool water's natural beauty.

Dark Blue Base/Available in 20 & 28 mil.

textured pattern for pool steps.

Blue Beach Pebble Bottom available in 26 mil.