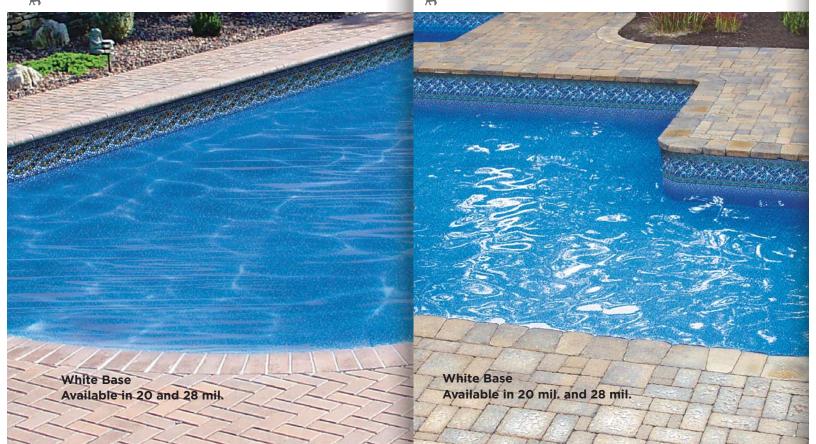

OTTOM

This eclectic modern design brings a new wave of distinction and understated elegance to your outdoor environment.



**Light Blue Base** Available in 20 mil. and 28 mil.



### **SANTORINI**

W/MOSAIC OCEAN BOTTOM

Chic, shimmering and sophisticated, this LOOP-LOC exclusive delights the eye and soothes the senses.

### **BALI**

W/MOSAIC OCEAN BOTTOM

An island paradise of pristine beaches, refreshing ocean breezes and cascading waters are brought to life in your backyard.





### **TERRAZZO**

W/AQUARIA BOTTOM

The art of polished mosaic surrounds you in your private oasis, transporting you to another place and time.

### **MEDITERRANEAN**

W/AQUARIA BOTTOM

This memorable and magnificent design evokes the ancient sea. You can almost see the sun setting over the Grecian harbor.





### ▲ SOLID PATTERNS ▲

## ▼TEXTURED PATTERNS▼

All textured patterns are available in 26 mil. for pool step applications.