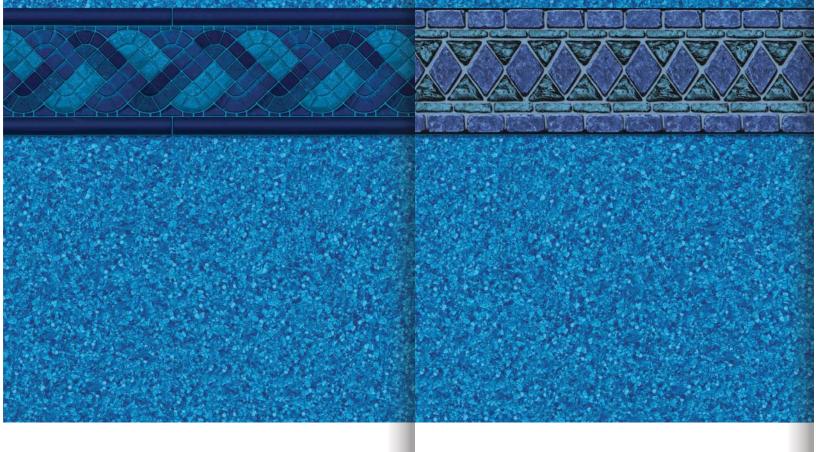

### WAVESTONE

W/SEA BLUE BOTTOM

This LOOP-LOC exclusive design creation is an extraordinary blend of geometric purity and pure inspiration.

### SAPPHIRE SUNSET

W/SEA BLUE BOTTOM

It's the moment you wait for all day . . . as the setting sun illuminates your perfect afternoon and exquisite color explodes on the horizon.

### **MALTA**

W/SEA BLUE BOTTOM

The warmth of the Mediterranean and the timelessness of the Classical Age come together here, in your own island oasis.

### TRANQUILITY BAY

W/SEA BLUE BOTTOM

With this LOOP-LOC exclusive, a playful seascape surrounds you, evoking memories of your best beachside vacation from years gone by.